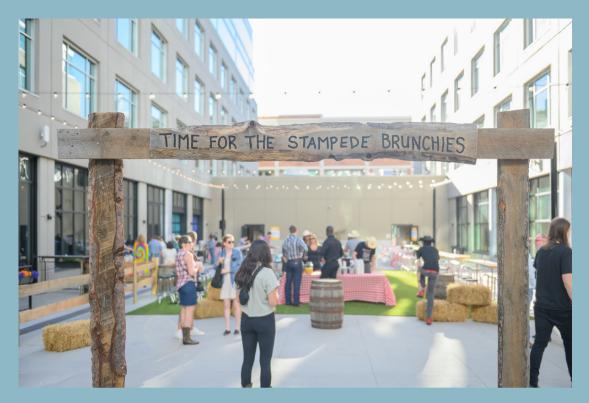

# The District at Beltline Courtyard

Wrangle up all your partners, and host your stompin' Stampede event at The District at Beltline's Courtyard. The District at Beltline is vibrant and engaging and offers evolving and exciting experiences for you to explore.

The Courtyard is nestled in between two buildings in The Heart of the Beltline and only a few blocks away from the Stampede grounds. It is tucked away, just enough to be the perfect private event space and is easily accessible from both 11th and 12th Ave.

The green space and cafe lights provides the perfect outdoor feel and sets the perfect stage for your Stampede event.