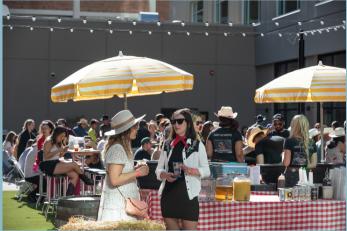

# The District at Beltline Courtyard

Wrangle up all your partners, and host your stompin' Stampede event at The District at Beltline's Courtyard. The District at Beltline is vibrant and engaging and offers evolving and exciting experiences for you to explore.

The green space and cafe lights provides the perfect outdoor feel and sets the perfect stage for your Stampede event.

### Venue Details: Capacity: 350

Your venue rental cost includes the following:

- (2) 20x30 tents with cafe lighting
- Patio bistro tables, chairs, umbrellas
  Stampede decor including: fencing, haybales, barrels and other decor items
- Indoor washrooms
- Dedicated on-site property security and cleaning staff
- Courtyard & tent lighting