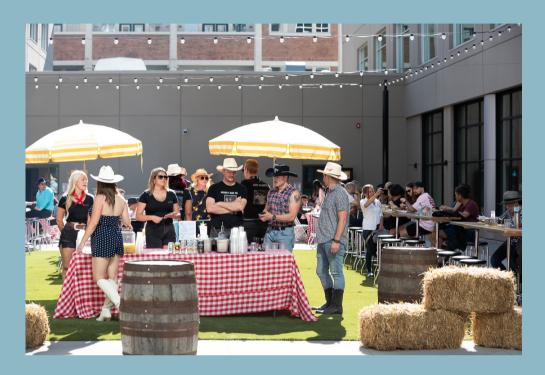

# The District at Beltline Courtyard

Wrangle up all your partners, and host your stompin' Stampede event at The District at Beltline's Courtyard. The District at Beltline is vibrant and engaging and offers evolving and exciting experiences for you to explore.

The green space and cafe lights provides the perfect outdoor feel and sets the perfect stage for your Stampede event.

### Venue Details: Capacity: 350

Your venue rental cost includes the following:

- (2) 20x30 tents with cafe lighting
- Patio bistro tables, chairs, umbrellas
  Stampede decor including: fencing, haybales, barrels and other decor items
- Indoor washrooms
- Dedicated on-site property security and cleaning staff
- Courtyard & tent lighting