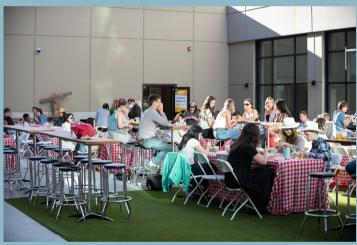

### Venue Details: Capacity: 350

Your venue rental cost includes the following:

- (2) 20x30 tents with cafe lighting
- Patio bistro tables, chairs, umbrellas
  Stampede decor including: fencing, haybales, barrels and other decor items
- Indoor washrooms
- Dedicated on-site property security and cleaning staff
- Courtyard & tent lighting

#### Add Ons:

- Lawn Games (\$40/game) or rent all games as a bundle for \$250. Games include: Cornhole, Giant Victory Tower, Ring Toss, Tic Tac Toe, Yard Dominoes, Yatzee, & Connect 4
- Entertainment sound system \$350
- Cosmo Photobooth- \$700