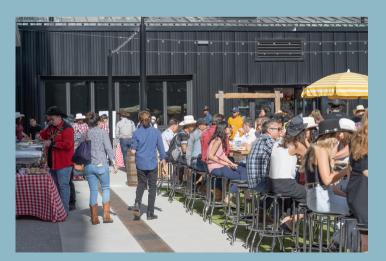

# The District at Beltline Courtyard

Wrangle up all your partners, and host your stompin' Stampede event at The District at Beltline's Courtyard. The District at Beltline is vibrant and engaging and offers evolving and exciting experiences for you to explore.

The Courtyard is nestled in between two buildings in The Heart of the Beltline and only a few blocks away from the Stampede grounds. It is tucked away, just enough to be the perfect private event space and is easily accessible from both 11th and 12th Ave.

The green space and cafe lights provides the perfect outdoor feel and sets the perfect stage for your Stampede event.

### Venue Details: Capacity: 350

Your venue rental cost includes the following:

- (2) 20x30 tents with cafe lighting
- Patio bistro tables, chairs, umbrellas
  Stampede decor including: fencing, haybales, barrels and other decor items
- Indoor washrooms
- Dedicated on-site property security and cleaning staff
- Courtyard & tent lighting