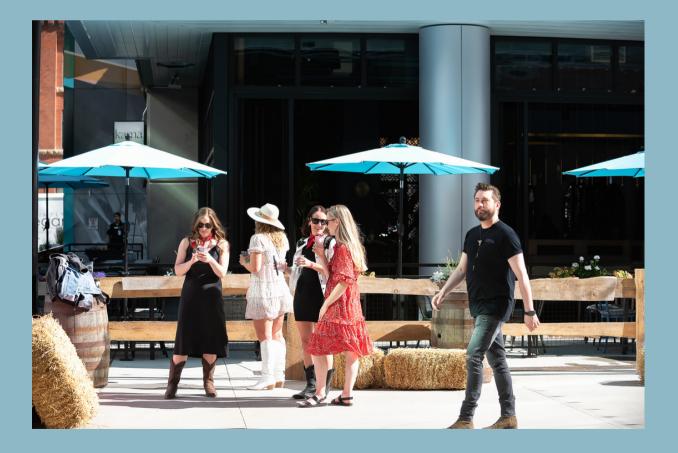

# The District at Beltline Courtyard

Wrangle up all your partners, and host your stompin' Stampede event at The District at Beltline's Courtyard. The District at Beltline is vibrant and engaging and offers evolving and exciting experiences for you to explore.

The green space and cafe lights provides the perfect outdoor feel and sets the perfect stage for your Stampede event.

### Venue Details: Capacity: 350

Your venue rental cost includes the following:

- (2) 20x30 tents with cafe lighting
- Patio bistro tables, chairs, umbrellas
  Stampede decor including: fencing, haybales, barrels and other decor items
- Indoor washrooms
- Dedicated on-site property security and cleaning staff
- Courtyard & tent lighting